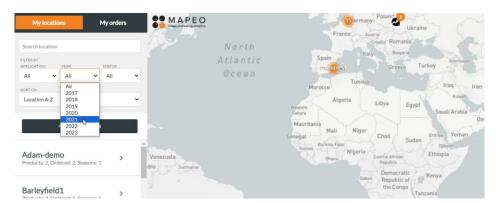

### 2024.03.02: Location filter settings

The location filter settings (application/year/status) are now saved during a user-session such that it's easier to search for specific datasets.