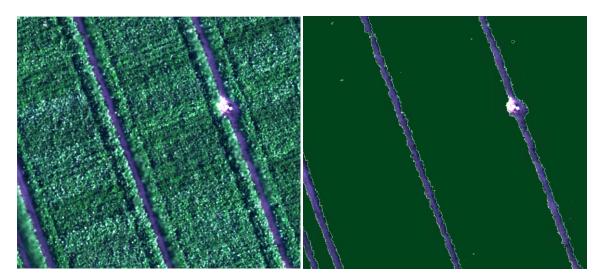

#### 2024.03.01: Update crop cover-ms algorithm

With the addition of several new crops and sensors (DJI M3M) added to the platform, we detected several quality issues with the current crop cover algorithm for multispectral sensors (micasense Rededge / dual / altum / DJI M3M). These were corrected for with an updated version of the crop cover algorithm.